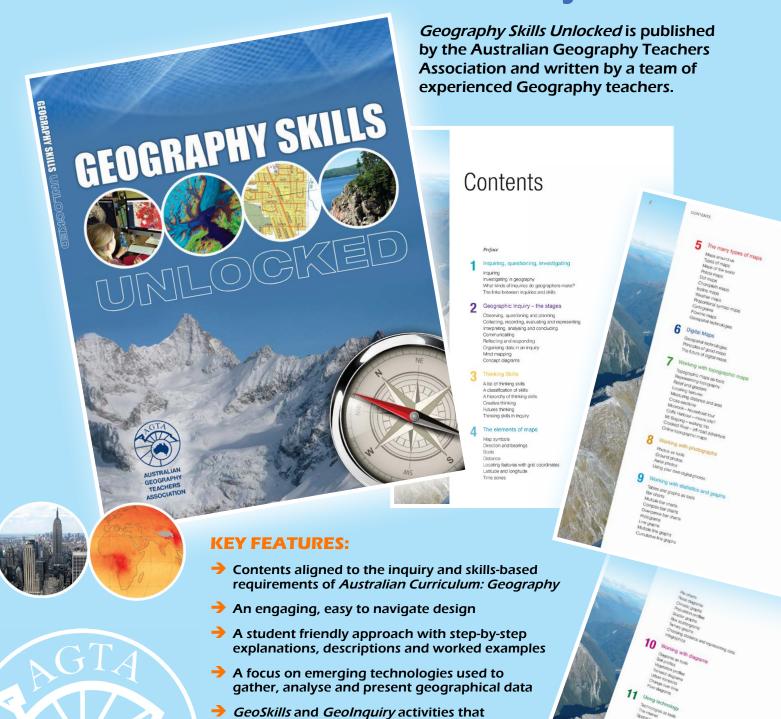

## **Geography Skills Unlocked** is an exciting new skills book for Australian secondary schools

Examples drawn from each Australian state and territory with additional international material

→ Key terms explained in embedded glossary boxes

scaffold student learning

**Geography Skills Unlocked** will be published mid 2016 and will be available for purchase via the AGTA website: www.agta.asn.au/Products